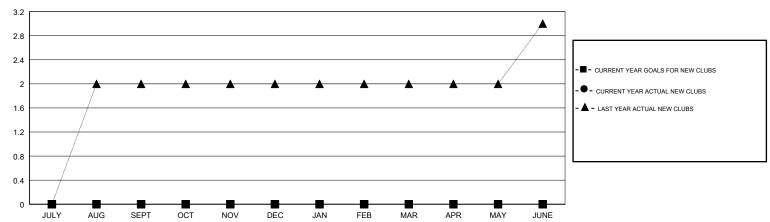

## GOALS AND ACTUAL NEW CLUBS CUMULATIVE

## **LOCATION CALIFORNIA GMT CA**

| Clubs                 |               |           |               | Members               |                           |                         |                                              |
|-----------------------|---------------|-----------|---------------|-----------------------|---------------------------|-------------------------|----------------------------------------------|
| RESULTS FOR 2017-2018 |               |           |               | RESULTS FOR 2017-2018 |                           |                         |                                              |
| QUARTER               | NEW CLUB GOAL | NEW CLUBS | DROPPED CLUBS | QUARTER               | MEMBER GROWTH NET<br>GOAL | MEMBER GROWTH<br>ACTUAL | DROPPED MEMBERS ACTUAL (including transfers) |
| JULY/AUG/SEPT         | 0             | 0         | 0             | JULY/AUG/SEPT         | 0                         | 22                      | 26                                           |
| OCT/NOV/DEC           | 0             | 0         | 0             | OCT/NOV/DEC           | 25                        | 14                      | 51                                           |
| JAN/FEB/MAR           | 0             | 0         | 0             | JAN/FEB/MAR           | 30                        | 0                       | 0                                            |
| APR/MAY/JUNE          | 0             | 0         | 0             | APR/MAY/JUNE          | 15                        | 0                       | 0                                            |