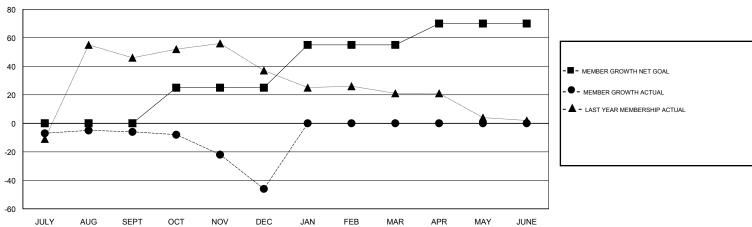

## GOALS AND ACTUAL MEMBERS CUMULATIVE

| DROPPED CLUBS: 0  DROPPED MEMBERS |    | 13 CLUBS OF 36 ADDED 1 OR MORE<br>NEW MEMBERS | GENDER DISTRIBUTION  MALE 453 (56.27%)  FEMALE 352 (43.73%)  Women Percentage Fiscal Year Goal: 40% |     |
|-----------------------------------|----|-----------------------------------------------|-----------------------------------------------------------------------------------------------------|-----|
| DECEASED                          | 4  | CLICK HERE FOR CUMULATIVE                     | TOTAL FAMILY UNIT MEMBERS                                                                           | 163 |
| CLUB CANCELLED                    | 0  | MEMBERSHIP DATA                               |                                                                                                     | 86  |
| OTHER 73                          |    |                                               | FAMILY MEMBERS PAYING HALF DUES                                                                     | 00  |
| TOTAL                             | 77 |                                               |                                                                                                     |     |

## **LOCATION CALIFORNIA GMT CA**

| Clubs                 |               |           |               | Members               |                           |                         |                                              |
|-----------------------|---------------|-----------|---------------|-----------------------|---------------------------|-------------------------|----------------------------------------------|
| RESULTS FOR 2017-2018 |               |           |               | RESULTS FOR 2017-2018 |                           |                         |                                              |
| QUARTER               | NEW CLUB GOAL | NEW CLUBS | DROPPED CLUBS | QUARTER               | MEMBER GROWTH NET<br>GOAL | MEMBER GROWTH<br>ACTUAL | DROPPED MEMBERS ACTUAL (including transfers) |
| JULY/AUG/SEPT         | 0             | 0         | 0             | JULY/AUG/SEPT         | 0                         | 22                      | 26                                           |
| OCT/NOV/DEC           | 0             | 0         | 0             | OCT/NOV/DEC           | 25                        | 14                      | 51                                           |
| JAN/FEB/MAR           | 0             | 0         | 0             | JAN/FEB/MAR           | 30                        | 0                       | 0                                            |
| APR/MAY/JUNE          | 0             | 0         | 0             | APR/MAY/JUNE          | 15                        | 0                       | 0                                            |